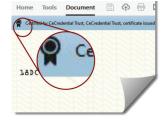

## • To verify the digital signature:

This credential is certified by CeCredential Trust and should read as such. The ribbon signifies that both pages of this document have not been modified since issued. Do not trust this document if any other symbol is displayed.

Valid and certified Authenticity and integrity are verified

TRUST

Check internet

connection

DO NOT TRUST

Error! Authenticity and integrity not verified DO NOT TRUST