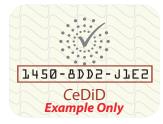

#### • To validate this credential:

Locate and note the CeDiD located in the upper left hand corner of the credential (page 1). The CeDiD is a unique identifier and is required for validation. Enter the CeDiD, using the link below to visit the institution's official validation website. Validation includes complete degree information that is time and date stamped by the issuing authority.

For more information on CeCredential Trust, click <u>here</u>.

Validate Now

or visit https://www2.tesu.edu/cediploma/validation.php